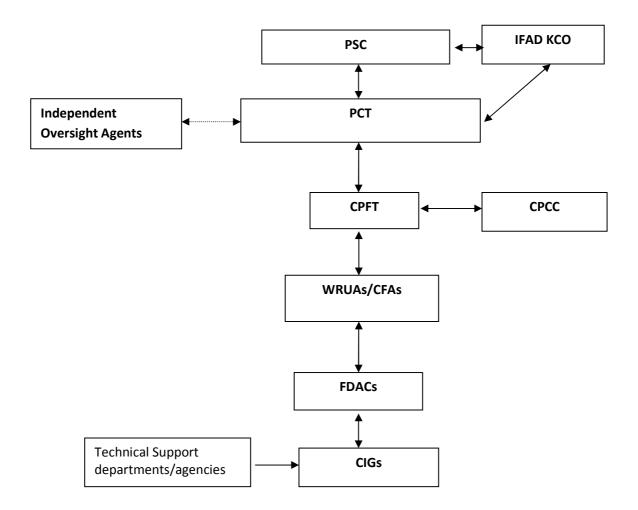

# TABLE OF CONTENT

| IADLI                                                                                                                                    | E OF CONTENT                                                                                                                                                                                                                                                                                                                                                                                                                                                                                                                                                                                         | i                                                                                                                                                                                                                                                                                                                                                                                                                                                                                                                                                                                                              |
|------------------------------------------------------------------------------------------------------------------------------------------|------------------------------------------------------------------------------------------------------------------------------------------------------------------------------------------------------------------------------------------------------------------------------------------------------------------------------------------------------------------------------------------------------------------------------------------------------------------------------------------------------------------------------------------------------------------------------------------------------|----------------------------------------------------------------------------------------------------------------------------------------------------------------------------------------------------------------------------------------------------------------------------------------------------------------------------------------------------------------------------------------------------------------------------------------------------------------------------------------------------------------------------------------------------------------------------------------------------------------|
|                                                                                                                                          | Tables                                                                                                                                                                                                                                                                                                                                                                                                                                                                                                                                                                                               |                                                                                                                                                                                                                                                                                                                                                                                                                                                                                                                                                                                                                |
| List of                                                                                                                                  | Acronyms and Abbreviations                                                                                                                                                                                                                                                                                                                                                                                                                                                                                                                                                                           | vi                                                                                                                                                                                                                                                                                                                                                                                                                                                                                                                                                                                                             |
|                                                                                                                                          | cy units, weights and measures                                                                                                                                                                                                                                                                                                                                                                                                                                                                                                                                                                       |                                                                                                                                                                                                                                                                                                                                                                                                                                                                                                                                                                                                                |
| Map 1:                                                                                                                                   | Project Map                                                                                                                                                                                                                                                                                                                                                                                                                                                                                                                                                                                          |                                                                                                                                                                                                                                                                                                                                                                                                                                                                                                                                                                                                                |
| 1.0                                                                                                                                      | PROJECT BACKGROUND                                                                                                                                                                                                                                                                                                                                                                                                                                                                                                                                                                                   |                                                                                                                                                                                                                                                                                                                                                                                                                                                                                                                                                                                                                |
| 1.1                                                                                                                                      |                                                                                                                                                                                                                                                                                                                                                                                                                                                                                                                                                                                                      |                                                                                                                                                                                                                                                                                                                                                                                                                                                                                                                                                                                                                |
| 1.2                                                                                                                                      | Project Background Iinformation                                                                                                                                                                                                                                                                                                                                                                                                                                                                                                                                                                      |                                                                                                                                                                                                                                                                                                                                                                                                                                                                                                                                                                                                                |
| 1.3                                                                                                                                      | Project Components                                                                                                                                                                                                                                                                                                                                                                                                                                                                                                                                                                                   |                                                                                                                                                                                                                                                                                                                                                                                                                                                                                                                                                                                                                |
| 2.0                                                                                                                                      | INTRODUCTION TO GRANTS MANUAL                                                                                                                                                                                                                                                                                                                                                                                                                                                                                                                                                                        | 6                                                                                                                                                                                                                                                                                                                                                                                                                                                                                                                                                                                                              |
| 2.1                                                                                                                                      | Principles of the Manual                                                                                                                                                                                                                                                                                                                                                                                                                                                                                                                                                                             | 6                                                                                                                                                                                                                                                                                                                                                                                                                                                                                                                                                                                                              |
| 2.2                                                                                                                                      | Grants Funding to CIGs                                                                                                                                                                                                                                                                                                                                                                                                                                                                                                                                                                               |                                                                                                                                                                                                                                                                                                                                                                                                                                                                                                                                                                                                                |
| 2.3                                                                                                                                      | Integration of Groups' proposals with Government Development Policies                                                                                                                                                                                                                                                                                                                                                                                                                                                                                                                                | 8                                                                                                                                                                                                                                                                                                                                                                                                                                                                                                                                                                                                              |
| 2.4                                                                                                                                      | Financial Allocation and Eligibility Criteria                                                                                                                                                                                                                                                                                                                                                                                                                                                                                                                                                        | 9                                                                                                                                                                                                                                                                                                                                                                                                                                                                                                                                                                                                              |
| 3.0                                                                                                                                      | ROLES AND RESPONSIBILITIES OF INSTITUTIONS ADMINISTERING THE GRANTS                                                                                                                                                                                                                                                                                                                                                                                                                                                                                                                                  | 11                                                                                                                                                                                                                                                                                                                                                                                                                                                                                                                                                                                                             |
| 3.1                                                                                                                                      | Overview of Institutional Relationships                                                                                                                                                                                                                                                                                                                                                                                                                                                                                                                                                              | 11                                                                                                                                                                                                                                                                                                                                                                                                                                                                                                                                                                                                             |
| 3.2                                                                                                                                      | Roles and Responsibilities of Common Interest Groups (CIGs)                                                                                                                                                                                                                                                                                                                                                                                                                                                                                                                                          | 12                                                                                                                                                                                                                                                                                                                                                                                                                                                                                                                                                                                                             |
| 3.3                                                                                                                                      | Key Technical Departments/ Service Providers                                                                                                                                                                                                                                                                                                                                                                                                                                                                                                                                                         |                                                                                                                                                                                                                                                                                                                                                                                                                                                                                                                                                                                                                |
| 3.4                                                                                                                                      | Focal Development Area Committees (FDACs)                                                                                                                                                                                                                                                                                                                                                                                                                                                                                                                                                            |                                                                                                                                                                                                                                                                                                                                                                                                                                                                                                                                                                                                                |
| 3.5                                                                                                                                      | Water Resource Users Associations (WRUAs)/ Community Forest Associations (CFAs)                                                                                                                                                                                                                                                                                                                                                                                                                                                                                                                      |                                                                                                                                                                                                                                                                                                                                                                                                                                                                                                                                                                                                                |
| 3.6                                                                                                                                      | County Project Facilitation Teams (CPFT)                                                                                                                                                                                                                                                                                                                                                                                                                                                                                                                                                             |                                                                                                                                                                                                                                                                                                                                                                                                                                                                                                                                                                                                                |
| 3.7                                                                                                                                      | County Project Coordination Committee                                                                                                                                                                                                                                                                                                                                                                                                                                                                                                                                                                |                                                                                                                                                                                                                                                                                                                                                                                                                                                                                                                                                                                                                |
| 3.8                                                                                                                                      | Project Coordinating Team (PCT)                                                                                                                                                                                                                                                                                                                                                                                                                                                                                                                                                                      |                                                                                                                                                                                                                                                                                                                                                                                                                                                                                                                                                                                                                |
| 3.9                                                                                                                                      | Independent Oversight Agent                                                                                                                                                                                                                                                                                                                                                                                                                                                                                                                                                                          |                                                                                                                                                                                                                                                                                                                                                                                                                                                                                                                                                                                                                |
| 3.10                                                                                                                                     | Project Steering Committee (PSC)                                                                                                                                                                                                                                                                                                                                                                                                                                                                                                                                                                     |                                                                                                                                                                                                                                                                                                                                                                                                                                                                                                                                                                                                                |
| 3.11                                                                                                                                     | International Fund for Agricultural Development (IFAD)                                                                                                                                                                                                                                                                                                                                                                                                                                                                                                                                               |                                                                                                                                                                                                                                                                                                                                                                                                                                                                                                                                                                                                                |
| 4.0                                                                                                                                      | MATCHING GRANTS FINANCING, GOVERNANCE, ACCOUNTABILITY PROCESSES AND                                                                                                                                                                                                                                                                                                                                                                                                                                                                                                                                  |                                                                                                                                                                                                                                                                                                                                                                                                                                                                                                                                                                                                                |
| PROCE                                                                                                                                    | EDURES                                                                                                                                                                                                                                                                                                                                                                                                                                                                                                                                                                                               | 19                                                                                                                                                                                                                                                                                                                                                                                                                                                                                                                                                                                                             |
| 4.1                                                                                                                                      | Introduction                                                                                                                                                                                                                                                                                                                                                                                                                                                                                                                                                                                         |                                                                                                                                                                                                                                                                                                                                                                                                                                                                                                                                                                                                                |
| 4.2                                                                                                                                      | Matching Grants Processes and Procedures                                                                                                                                                                                                                                                                                                                                                                                                                                                                                                                                                             |                                                                                                                                                                                                                                                                                                                                                                                                                                                                                                                                                                                                                |
| 4.3                                                                                                                                      | Categorization of CIGs Activities                                                                                                                                                                                                                                                                                                                                                                                                                                                                                                                                                                    |                                                                                                                                                                                                                                                                                                                                                                                                                                                                                                                                                                                                                |
| 4.4                                                                                                                                      |                                                                                                                                                                                                                                                                                                                                                                                                                                                                                                                                                                                                      |                                                                                                                                                                                                                                                                                                                                                                                                                                                                                                                                                                                                                |
| 4.5                                                                                                                                      | Eligibility Criteria                                                                                                                                                                                                                                                                                                                                                                                                                                                                                                                                                                                 |                                                                                                                                                                                                                                                                                                                                                                                                                                                                                                                                                                                                                |
| 4                                                                                                                                        | Eligibility Criteria<br>CIG Activity Criteria for Funding                                                                                                                                                                                                                                                                                                                                                                                                                                                                                                                                            | 24                                                                                                                                                                                                                                                                                                                                                                                                                                                                                                                                                                                                             |
|                                                                                                                                          | CIG Activity Criteria for Funding                                                                                                                                                                                                                                                                                                                                                                                                                                                                                                                                                                    | 24<br>25                                                                                                                                                                                                                                                                                                                                                                                                                                                                                                                                                                                                       |
| 4.6                                                                                                                                      | CIG Activity Criteria for Funding<br>Community Contributions                                                                                                                                                                                                                                                                                                                                                                                                                                                                                                                                         | 24<br>25<br>26                                                                                                                                                                                                                                                                                                                                                                                                                                                                                                                                                                                                 |
| 4.6<br>4.7                                                                                                                               | CIG Activity Criteria for Funding<br>Community Contributions<br>Appraisal Criteria                                                                                                                                                                                                                                                                                                                                                                                                                                                                                                                   | 24<br>25<br>26<br>27                                                                                                                                                                                                                                                                                                                                                                                                                                                                                                                                                                                           |
| 4.6<br>4.7<br>4.8                                                                                                                        | CIG Activity Criteria for Funding<br>Community Contributions<br>Appraisal Criteria<br>Implementation Modalities                                                                                                                                                                                                                                                                                                                                                                                                                                                                                      | 24<br>25<br>26<br>27<br>28                                                                                                                                                                                                                                                                                                                                                                                                                                                                                                                                                                                     |
| 4.6<br>4.7<br>4.8<br>4.9                                                                                                                 | CIG Activity Criteria for Funding<br>Community Contributions<br>Appraisal Criteria<br>Implementation Modalities<br>Annual Case Studies                                                                                                                                                                                                                                                                                                                                                                                                                                                               | 24<br>25<br>26<br>27<br>28<br>29                                                                                                                                                                                                                                                                                                                                                                                                                                                                                                                                                                               |
| 4.6<br>4.7<br>4.8<br>4.9<br>4.10                                                                                                         | CIG Activity Criteria for Funding<br>Community Contributions<br>Appraisal Criteria<br>Implementation Modalities<br>Annual Case Studies<br>Award of Completion Certificate                                                                                                                                                                                                                                                                                                                                                                                                                            | 24<br>25<br>26<br>27<br>28<br>29<br>30                                                                                                                                                                                                                                                                                                                                                                                                                                                                                                                                                                         |
| 4.6<br>4.7<br>4.8<br>4.9<br>4.10<br>4.11                                                                                                 | CIG Activity Criteria for Funding<br>Community Contributions<br>Appraisal Criteria<br>Implementation Modalities<br>Annual Case Studies<br>Award of Completion Certificate<br>Governance Framework                                                                                                                                                                                                                                                                                                                                                                                                    | 24<br>25<br>26<br>27<br>28<br>29<br>30<br>30                                                                                                                                                                                                                                                                                                                                                                                                                                                                                                                                                                   |
| 4.6<br>4.7<br>4.8<br>4.9<br>4.10<br>4.11<br>4.12                                                                                         | CIG Activity Criteria for Funding<br>Community Contributions<br>Appraisal Criteria<br>Implementation Modalities<br>Annual Case Studies<br>Award of Completion Certificate<br>Governance Framework<br>Alterations and amendments to this manual                                                                                                                                                                                                                                                                                                                                                       | 24<br>25<br>26<br>27<br>28<br>29<br>30<br>30<br>36                                                                                                                                                                                                                                                                                                                                                                                                                                                                                                                                                             |
| 4.6<br>4.7<br>4.8<br>4.9<br>4.10<br>4.11<br>4.12<br>5.0                                                                                  | CIG Activity Criteria for Funding<br>Community Contributions<br>Appraisal Criteria<br>Implementation Modalities<br>Annual Case Studies<br>Award of Completion Certificate<br>Governance Framework.<br>Alterations and amendments to this manual.<br>FINANCIAL MANAGEMENT AND PROCUREMENT                                                                                                                                                                                                                                                                                                             | 24<br>25<br>26<br>27<br>28<br>29<br>30<br>30<br>36<br>37                                                                                                                                                                                                                                                                                                                                                                                                                                                                                                                                                       |
| 4.6<br>4.7<br>4.8<br>4.9<br>4.10<br>4.11<br>4.12<br>5.0<br>5.1                                                                           | CIG Activity Criteria for Funding<br>Community Contributions<br>Appraisal Criteria<br>Implementation Modalities<br>Annual Case Studies<br>Award of Completion Certificate<br>Governance Framework.<br>Alterations and amendments to this manual.<br>FINANCIAL MANAGEMENT AND PROCUREMENT<br>Introduction                                                                                                                                                                                                                                                                                             | 24<br>25<br>26<br>27<br>28<br>29<br>30<br>30<br>36<br>37<br>37                                                                                                                                                                                                                                                                                                                                                                                                                                                                                                                                                 |
| $\begin{array}{r} 4.6 \\ 4.7 \\ 4.8 \\ 4.9 \\ 4.10 \\ 4.11 \\ 4.12 \\ 5.0 \\ 5.1 \\ 5.2 \end{array}$                                     | CIG Activity Criteria for Funding<br>Community Contributions<br>Appraisal Criteria<br>Implementation Modalities<br>Annual Case Studies<br>Award of Completion Certificate<br>Governance Framework<br>Alterations and amendments to this manual<br>FINANCIAL MANAGEMENT AND PROCUREMENT<br>Introduction<br>General Provisions                                                                                                                                                                                                                                                                         | 24<br>25<br>26<br>27<br>28<br>29<br>30<br>30<br>36<br>37<br>37<br>37                                                                                                                                                                                                                                                                                                                                                                                                                                                                                                                                           |
| $\begin{array}{r} 4.6 \\ 4.7 \\ 4.8 \\ 4.9 \\ 4.10 \\ 4.11 \\ 4.12 \\ 5.0 \\ 5.1 \\ 5.2 \\ 5.3 \end{array}$                              | CIG Activity Criteria for Funding<br>Community Contributions.<br>Appraisal Criteria<br>Implementation Modalities<br>Annual Case Studies<br>Award of Completion Certificate<br>Governance Framework<br>Alterations and amendments to this manual<br>FINANCIAL MANAGEMENT AND PROCUREMENT<br>Introduction<br>General Provisions<br>Financial Management and its relevance to Community Projects                                                                                                                                                                                                        | 24<br>26<br>27<br>28<br>29<br>30<br>30<br>30<br>37<br>37<br>37<br>37                                                                                                                                                                                                                                                                                                                                                                                                                                                                                                                                           |
| $\begin{array}{r} 4.6 \\ 4.7 \\ 4.8 \\ 4.9 \\ 4.10 \\ 4.11 \\ 4.12 \\ 5.0 \\ 5.1 \\ 5.2 \\ 5.3 \\ 5.3.1 \end{array}$                     | CIG Activity Criteria for Funding<br>Community Contributions.<br>Appraisal Criteria<br>Implementation Modalities<br>Annual Case Studies<br>Award of Completion Certificate<br>Governance Framework<br>Alterations and amendments to this manual<br>FINANCIAL MANAGEMENT AND PROCUREMENT<br>Introduction<br>General Provisions<br>Financial Management and its relevance to Community Projects<br>Matching grants for UTaNRMP CIGs                                                                                                                                                                    | 24<br>25<br>26<br>27<br>28<br>29<br>30<br>30<br>37<br>37<br>37<br>37<br>37                                                                                                                                                                                                                                                                                                                                                                                                                                                                                                                                     |
| $\begin{array}{r} 4.6 \\ 4.7 \\ 4.8 \\ 4.9 \\ 4.10 \\ 4.11 \\ 4.12 \\ 5.0 \\ 5.1 \\ 5.2 \\ 5.3 \\ 5.3.1 \\ 5.3.2 \end{array}$            | CIG Activity Criteria for Funding<br>Community Contributions<br>Appraisal Criteria<br>Implementation Modalities<br>Annual Case Studies<br>Award of Completion Certificate<br>Governance Framework<br>Alterations and amendments to this manual<br>FINANCIAL MANAGEMENT AND PROCUREMENT<br>Introduction<br>General Provisions<br>Financial Management and its relevance to Community Projects<br>Matching grants for UTaNRMP CIGS<br>UTaNRMP Community Project Financial Management Principles                                                                                                        | 24<br>25<br>26<br>27<br>28<br>29<br>30<br>30<br>36<br>37<br>37<br>37<br>37<br>37<br>33                                                                                                                                                                                                                                                                                                                                                                                                                                                                                                                         |
| $\begin{array}{r} 4.6\\ 4.7\\ 4.8\\ 4.9\\ 4.10\\ 4.11\\ 4.12\\ 5.0\\ 5.1\\ 5.2\\ 5.3\\ 5.3.1\\ 5.3.2\\ 5.3.3\end{array}$                 | CIG Activity Criteria for Funding<br>Community Contributions<br>Appraisal Criteria<br>Implementation Modalities<br>Annual Case Studies<br>Award of Completion Certificate<br>Governance Framework<br>Alterations and amendments to this manual<br>FINANCIAL MANAGEMENT AND PROCUREMENT<br>Introduction<br>General Provisions<br>Financial Management and its relevance to Community Projects<br>Matching grants for UTaNRMP CIGs<br>UTaNRMP Community Project Financial Management Principles<br>Financial Management tools                                                                          | 24<br>26<br>27<br>28<br>29<br>30<br>30<br>30<br>36<br>37<br>37<br>37<br>37<br>37<br>33<br>38<br>38                                                                                                                                                                                                                                                                                                                                                                                                                                                                                                             |
| $\begin{array}{r} 4.6\\ 4.7\\ 4.8\\ 4.9\\ 4.10\\ 4.11\\ 4.12\\ 5.0\\ 5.1\\ 5.2\\ 5.3\\ 5.3.1\\ 5.3.2\\ 5.3.3\\ 5.3.4\end{array}$         | CIG Activity Criteria for Funding<br>Community Contributions<br>Appraisal Criteria<br>Implementation Modalities<br>Annual Case Studies<br>Award of Completion Certificate<br>Governance Framework<br>Alterations and amendments to this manual<br>FINANCIAL MANAGEMENT AND PROCUREMENT<br>Introduction<br>General Provisions<br>Financial Management and its relevance to Community Projects<br>Matching grants for UTaNRMP CIGs<br>UTaNRMP Community Project Financial Management Principles<br>Financial Management tools<br>Budgeting                                                             | 24<br>25<br>26<br>27<br>28<br>29<br>30<br>30<br>30<br>36<br>37<br>37<br>37<br>37<br>37<br>38<br>38<br>38<br>39                                                                                                                                                                                                                                                                                                                                                                                                                                                                                                 |
| $\begin{array}{r} 4.6\\ 4.7\\ 4.8\\ 4.9\\ 4.10\\ 4.11\\ 4.12\\ 5.0\\ 5.1\\ 5.2\\ 5.3\\ 5.3.1\\ 5.3.2\\ 5.3.3\\ 5.3.4\\ 5.3.5\end{array}$ | CIG Activity Criteria for Funding<br>Community Contributions<br>Appraisal Criteria<br>Implementation Modalities<br>Annual Case Studies<br>Award of Completion Certificate<br>Governance Framework<br>Alterations and amendments to this manual<br>FINANCIAL MANAGEMENT AND PROCUREMENT<br>Introduction<br>General Provisions<br>Financial Management and its relevance to Community Projects<br>Matching grants for UTaNRMP CIGs<br>UTaNRMP Community Project Financial Management Principles<br>Financial Management tools<br>Budgeting<br>Community Contribution                                   | 24<br>26<br>27<br>28<br>29<br>30<br>30<br>36<br>37<br>37<br>37<br>37<br>37<br>37<br>38<br>38<br>38<br>39<br>39                                                                                                                                                                                                                                                                                                                                                                                                                                                                                                 |
| $\begin{array}{r} 4.6\\ 4.7\\ 4.8\\ 4.9\\ 4.10\\ 4.11\\ 4.12\\ 5.0\\ 5.1\\ 5.2\\ 5.3\\ 5.3.1\\ 5.3.2\\ 5.3.3\\ 5.3.4\end{array}$         | CIG Activity Criteria for Funding<br>Community Contributions<br>Appraisal Criteria<br>Implementation Modalities<br>Annual Case Studies<br>Award of Completion Certificate<br>Governance Framework.<br>Alterations and amendments to this manual<br>FINANCIAL MANAGEMENT AND PROCUREMENT<br>Introduction<br>General Provisions<br>Financial Management and its relevance to Community Projects<br>Matching grants for UTaNRMP CIGs.<br>UTaNRMP Community Project Financial Management Principles<br>Financial Management tools<br>Budgeting<br>Community Contribution<br>Funds Flow and Bank Accounts | 24<br>25<br>26<br>27<br>28<br>29<br>30<br>30<br>30<br>30<br>30<br>30<br>37<br>37<br>37<br>37<br>37<br>37<br>38<br>38<br>38<br>39<br>39<br>30<br>30<br>30<br>30<br>30<br>30<br>30<br>30<br>30<br>30<br>30<br>30<br>30<br>30<br>31<br>37<br>37<br>37<br>37<br>37<br>37<br>37<br>37<br>37<br>37<br>37<br>37<br>37<br>37<br>37<br>37<br>37<br>37<br>37<br>37<br>37<br>37<br>37<br>37<br>37<br>37<br>37<br>37<br>37<br>37<br>37<br>37<br>37<br>37<br>38<br>39<br>30<br>30<br>30<br>30<br>30<br>37<br>37<br>37<br>37<br>37<br>37<br>37<br>37<br>37<br>37<br>37<br>37<br>37<br>37<br>37<br>37<br>37<br>37<br>39<br>39 |