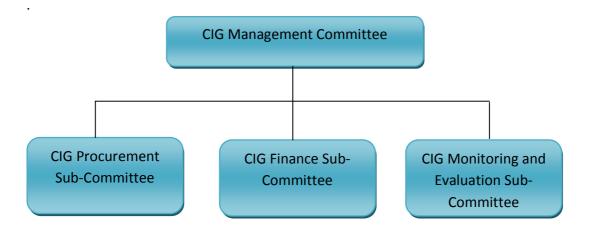

# TABLE OF CONTENT

| IADLI                                                                                                                                    | E OF CONTENT                                                                                                                                                                                                                                                                                                                                                                                                                                                                                                                                                                                         | i                                                                                                                                                                                                                                                                                                                                                                                                                                                                                                                                                                                                              |
|------------------------------------------------------------------------------------------------------------------------------------------|------------------------------------------------------------------------------------------------------------------------------------------------------------------------------------------------------------------------------------------------------------------------------------------------------------------------------------------------------------------------------------------------------------------------------------------------------------------------------------------------------------------------------------------------------------------------------------------------------|----------------------------------------------------------------------------------------------------------------------------------------------------------------------------------------------------------------------------------------------------------------------------------------------------------------------------------------------------------------------------------------------------------------------------------------------------------------------------------------------------------------------------------------------------------------------------------------------------------------|
|                                                                                                                                          | Tables                                                                                                                                                                                                                                                                                                                                                                                                                                                                                                                                                                                               |                                                                                                                                                                                                                                                                                                                                                                                                                                                                                                                                                                                                                |
| List of                                                                                                                                  | Acronyms and Abbreviations                                                                                                                                                                                                                                                                                                                                                                                                                                                                                                                                                                           | vi                                                                                                                                                                                                                                                                                                                                                                                                                                                                                                                                                                                                             |
|                                                                                                                                          | cy units, weights and measures                                                                                                                                                                                                                                                                                                                                                                                                                                                                                                                                                                       |                                                                                                                                                                                                                                                                                                                                                                                                                                                                                                                                                                                                                |
| Map 1:                                                                                                                                   | Project Map                                                                                                                                                                                                                                                                                                                                                                                                                                                                                                                                                                                          |                                                                                                                                                                                                                                                                                                                                                                                                                                                                                                                                                                                                                |
| 1.0                                                                                                                                      | PROJECT BACKGROUND                                                                                                                                                                                                                                                                                                                                                                                                                                                                                                                                                                                   |                                                                                                                                                                                                                                                                                                                                                                                                                                                                                                                                                                                                                |
| 1.1                                                                                                                                      |                                                                                                                                                                                                                                                                                                                                                                                                                                                                                                                                                                                                      |                                                                                                                                                                                                                                                                                                                                                                                                                                                                                                                                                                                                                |
| 1.2                                                                                                                                      | Project Background Iinformation                                                                                                                                                                                                                                                                                                                                                                                                                                                                                                                                                                      |                                                                                                                                                                                                                                                                                                                                                                                                                                                                                                                                                                                                                |
| 1.3                                                                                                                                      | Project Components                                                                                                                                                                                                                                                                                                                                                                                                                                                                                                                                                                                   |                                                                                                                                                                                                                                                                                                                                                                                                                                                                                                                                                                                                                |
| 2.0                                                                                                                                      | INTRODUCTION TO GRANTS MANUAL                                                                                                                                                                                                                                                                                                                                                                                                                                                                                                                                                                        | 6                                                                                                                                                                                                                                                                                                                                                                                                                                                                                                                                                                                                              |
| 2.1                                                                                                                                      | Principles of the Manual                                                                                                                                                                                                                                                                                                                                                                                                                                                                                                                                                                             | 6                                                                                                                                                                                                                                                                                                                                                                                                                                                                                                                                                                                                              |
| 2.2                                                                                                                                      | Grants Funding to CIGs                                                                                                                                                                                                                                                                                                                                                                                                                                                                                                                                                                               |                                                                                                                                                                                                                                                                                                                                                                                                                                                                                                                                                                                                                |
| 2.3                                                                                                                                      | Integration of Groups' proposals with Government Development Policies                                                                                                                                                                                                                                                                                                                                                                                                                                                                                                                                | 8                                                                                                                                                                                                                                                                                                                                                                                                                                                                                                                                                                                                              |
| 2.4                                                                                                                                      | Financial Allocation and Eligibility Criteria                                                                                                                                                                                                                                                                                                                                                                                                                                                                                                                                                        | 9                                                                                                                                                                                                                                                                                                                                                                                                                                                                                                                                                                                                              |
| 3.0                                                                                                                                      | ROLES AND RESPONSIBILITIES OF INSTITUTIONS ADMINISTERING THE GRANTS                                                                                                                                                                                                                                                                                                                                                                                                                                                                                                                                  | 11                                                                                                                                                                                                                                                                                                                                                                                                                                                                                                                                                                                                             |
| 3.1                                                                                                                                      | Overview of Institutional Relationships                                                                                                                                                                                                                                                                                                                                                                                                                                                                                                                                                              | 11                                                                                                                                                                                                                                                                                                                                                                                                                                                                                                                                                                                                             |
| 3.2                                                                                                                                      | Roles and Responsibilities of Common Interest Groups (CIGs)                                                                                                                                                                                                                                                                                                                                                                                                                                                                                                                                          | 12                                                                                                                                                                                                                                                                                                                                                                                                                                                                                                                                                                                                             |
| 3.3                                                                                                                                      | Key Technical Departments/ Service Providers                                                                                                                                                                                                                                                                                                                                                                                                                                                                                                                                                         |                                                                                                                                                                                                                                                                                                                                                                                                                                                                                                                                                                                                                |
| 3.4                                                                                                                                      | Focal Development Area Committees (FDACs)                                                                                                                                                                                                                                                                                                                                                                                                                                                                                                                                                            |                                                                                                                                                                                                                                                                                                                                                                                                                                                                                                                                                                                                                |
| 3.5                                                                                                                                      | Water Resource Users Associations (WRUAs)/ Community Forest Associations (CFAs)                                                                                                                                                                                                                                                                                                                                                                                                                                                                                                                      |                                                                                                                                                                                                                                                                                                                                                                                                                                                                                                                                                                                                                |
| 3.6                                                                                                                                      | County Project Facilitation Teams (CPFT)                                                                                                                                                                                                                                                                                                                                                                                                                                                                                                                                                             |                                                                                                                                                                                                                                                                                                                                                                                                                                                                                                                                                                                                                |
| 3.7                                                                                                                                      | County Project Coordination Committee                                                                                                                                                                                                                                                                                                                                                                                                                                                                                                                                                                |                                                                                                                                                                                                                                                                                                                                                                                                                                                                                                                                                                                                                |
| 3.8                                                                                                                                      | Project Coordinating Team (PCT)                                                                                                                                                                                                                                                                                                                                                                                                                                                                                                                                                                      |                                                                                                                                                                                                                                                                                                                                                                                                                                                                                                                                                                                                                |
| 3.9                                                                                                                                      | Independent Oversight Agent                                                                                                                                                                                                                                                                                                                                                                                                                                                                                                                                                                          |                                                                                                                                                                                                                                                                                                                                                                                                                                                                                                                                                                                                                |
| 3.10                                                                                                                                     | Project Steering Committee (PSC)                                                                                                                                                                                                                                                                                                                                                                                                                                                                                                                                                                     |                                                                                                                                                                                                                                                                                                                                                                                                                                                                                                                                                                                                                |
| 3.11                                                                                                                                     | International Fund for Agricultural Development (IFAD)                                                                                                                                                                                                                                                                                                                                                                                                                                                                                                                                               |                                                                                                                                                                                                                                                                                                                                                                                                                                                                                                                                                                                                                |
| 4.0                                                                                                                                      | MATCHING GRANTS FINANCING, GOVERNANCE, ACCOUNTABILITY PROCESSES AND                                                                                                                                                                                                                                                                                                                                                                                                                                                                                                                                  |                                                                                                                                                                                                                                                                                                                                                                                                                                                                                                                                                                                                                |
| PROCE                                                                                                                                    | EDURES                                                                                                                                                                                                                                                                                                                                                                                                                                                                                                                                                                                               | 19                                                                                                                                                                                                                                                                                                                                                                                                                                                                                                                                                                                                             |
| 4.1                                                                                                                                      | Introduction                                                                                                                                                                                                                                                                                                                                                                                                                                                                                                                                                                                         |                                                                                                                                                                                                                                                                                                                                                                                                                                                                                                                                                                                                                |
| 4.2                                                                                                                                      | Matching Grants Processes and Procedures                                                                                                                                                                                                                                                                                                                                                                                                                                                                                                                                                             |                                                                                                                                                                                                                                                                                                                                                                                                                                                                                                                                                                                                                |
| 4.3                                                                                                                                      | Categorization of CIGs Activities                                                                                                                                                                                                                                                                                                                                                                                                                                                                                                                                                                    |                                                                                                                                                                                                                                                                                                                                                                                                                                                                                                                                                                                                                |
| 4.4                                                                                                                                      |                                                                                                                                                                                                                                                                                                                                                                                                                                                                                                                                                                                                      |                                                                                                                                                                                                                                                                                                                                                                                                                                                                                                                                                                                                                |
| 4.5                                                                                                                                      | Eligibility Criteria                                                                                                                                                                                                                                                                                                                                                                                                                                                                                                                                                                                 |                                                                                                                                                                                                                                                                                                                                                                                                                                                                                                                                                                                                                |
| 4                                                                                                                                        | Eligibility Criteria<br>CIG Activity Criteria for Funding                                                                                                                                                                                                                                                                                                                                                                                                                                                                                                                                            | 24                                                                                                                                                                                                                                                                                                                                                                                                                                                                                                                                                                                                             |
|                                                                                                                                          | CIG Activity Criteria for Funding                                                                                                                                                                                                                                                                                                                                                                                                                                                                                                                                                                    | 24<br>25                                                                                                                                                                                                                                                                                                                                                                                                                                                                                                                                                                                                       |
| 4.6                                                                                                                                      | CIG Activity Criteria for Funding<br>Community Contributions                                                                                                                                                                                                                                                                                                                                                                                                                                                                                                                                         | 24<br>25<br>26                                                                                                                                                                                                                                                                                                                                                                                                                                                                                                                                                                                                 |
| 4.6<br>4.7                                                                                                                               | CIG Activity Criteria for Funding<br>Community Contributions<br>Appraisal Criteria                                                                                                                                                                                                                                                                                                                                                                                                                                                                                                                   | 24<br>25<br>26<br>27                                                                                                                                                                                                                                                                                                                                                                                                                                                                                                                                                                                           |
| 4.6<br>4.7<br>4.8                                                                                                                        | CIG Activity Criteria for Funding<br>Community Contributions<br>Appraisal Criteria<br>Implementation Modalities                                                                                                                                                                                                                                                                                                                                                                                                                                                                                      | 24<br>25<br>26<br>27<br>28                                                                                                                                                                                                                                                                                                                                                                                                                                                                                                                                                                                     |
| 4.6<br>4.7<br>4.8<br>4.9                                                                                                                 | CIG Activity Criteria for Funding<br>Community Contributions<br>Appraisal Criteria<br>Implementation Modalities<br>Annual Case Studies                                                                                                                                                                                                                                                                                                                                                                                                                                                               | 24<br>25<br>26<br>27<br>28<br>29                                                                                                                                                                                                                                                                                                                                                                                                                                                                                                                                                                               |
| 4.6<br>4.7<br>4.8<br>4.9<br>4.10                                                                                                         | CIG Activity Criteria for Funding<br>Community Contributions<br>Appraisal Criteria<br>Implementation Modalities<br>Annual Case Studies<br>Award of Completion Certificate                                                                                                                                                                                                                                                                                                                                                                                                                            | 24<br>25<br>26<br>27<br>28<br>29<br>30                                                                                                                                                                                                                                                                                                                                                                                                                                                                                                                                                                         |
| 4.6<br>4.7<br>4.8<br>4.9<br>4.10<br>4.11                                                                                                 | CIG Activity Criteria for Funding<br>Community Contributions<br>Appraisal Criteria<br>Implementation Modalities<br>Annual Case Studies<br>Award of Completion Certificate<br>Governance Framework                                                                                                                                                                                                                                                                                                                                                                                                    | 24<br>25<br>26<br>27<br>28<br>29<br>30<br>30                                                                                                                                                                                                                                                                                                                                                                                                                                                                                                                                                                   |
| 4.6<br>4.7<br>4.8<br>4.9<br>4.10<br>4.11<br>4.12                                                                                         | CIG Activity Criteria for Funding<br>Community Contributions<br>Appraisal Criteria<br>Implementation Modalities<br>Annual Case Studies<br>Award of Completion Certificate<br>Governance Framework<br>Alterations and amendments to this manual                                                                                                                                                                                                                                                                                                                                                       | 24<br>25<br>26<br>27<br>28<br>29<br>30<br>30<br>36                                                                                                                                                                                                                                                                                                                                                                                                                                                                                                                                                             |
| 4.6<br>4.7<br>4.8<br>4.9<br>4.10<br>4.11<br>4.12<br>5.0                                                                                  | CIG Activity Criteria for Funding<br>Community Contributions<br>Appraisal Criteria<br>Implementation Modalities<br>Annual Case Studies<br>Award of Completion Certificate<br>Governance Framework.<br>Alterations and amendments to this manual.<br>FINANCIAL MANAGEMENT AND PROCUREMENT                                                                                                                                                                                                                                                                                                             | 24<br>25<br>26<br>27<br>28<br>29<br>30<br>30<br>36<br>37                                                                                                                                                                                                                                                                                                                                                                                                                                                                                                                                                       |
| 4.6<br>4.7<br>4.8<br>4.9<br>4.10<br>4.11<br>4.12<br>5.0<br>5.1                                                                           | CIG Activity Criteria for Funding<br>Community Contributions<br>Appraisal Criteria<br>Implementation Modalities<br>Annual Case Studies<br>Award of Completion Certificate<br>Governance Framework.<br>Alterations and amendments to this manual.<br>FINANCIAL MANAGEMENT AND PROCUREMENT<br>Introduction                                                                                                                                                                                                                                                                                             | 24<br>25<br>26<br>27<br>28<br>29<br>30<br>30<br>36<br>37<br>37                                                                                                                                                                                                                                                                                                                                                                                                                                                                                                                                                 |
| $\begin{array}{r} 4.6 \\ 4.7 \\ 4.8 \\ 4.9 \\ 4.10 \\ 4.11 \\ 4.12 \\ 5.0 \\ 5.1 \\ 5.2 \end{array}$                                     | CIG Activity Criteria for Funding<br>Community Contributions<br>Appraisal Criteria<br>Implementation Modalities<br>Annual Case Studies<br>Award of Completion Certificate<br>Governance Framework<br>Alterations and amendments to this manual<br>FINANCIAL MANAGEMENT AND PROCUREMENT<br>Introduction<br>General Provisions                                                                                                                                                                                                                                                                         | 24<br>25<br>26<br>27<br>28<br>29<br>30<br>30<br>36<br>37<br>37<br>37                                                                                                                                                                                                                                                                                                                                                                                                                                                                                                                                           |
| $\begin{array}{r} 4.6 \\ 4.7 \\ 4.8 \\ 4.9 \\ 4.10 \\ 4.11 \\ 4.12 \\ 5.0 \\ 5.1 \\ 5.2 \\ 5.3 \end{array}$                              | CIG Activity Criteria for Funding<br>Community Contributions.<br>Appraisal Criteria<br>Implementation Modalities<br>Annual Case Studies<br>Award of Completion Certificate<br>Governance Framework<br>Alterations and amendments to this manual<br>FINANCIAL MANAGEMENT AND PROCUREMENT<br>Introduction<br>General Provisions<br>Financial Management and its relevance to Community Projects                                                                                                                                                                                                        | 24<br>26<br>27<br>28<br>29<br>30<br>30<br>30<br>37<br>37<br>37<br>37                                                                                                                                                                                                                                                                                                                                                                                                                                                                                                                                           |
| $\begin{array}{r} 4.6 \\ 4.7 \\ 4.8 \\ 4.9 \\ 4.10 \\ 4.11 \\ 4.12 \\ 5.0 \\ 5.1 \\ 5.2 \\ 5.3 \\ 5.3.1 \end{array}$                     | CIG Activity Criteria for Funding<br>Community Contributions.<br>Appraisal Criteria<br>Implementation Modalities<br>Annual Case Studies<br>Award of Completion Certificate<br>Governance Framework<br>Alterations and amendments to this manual<br>FINANCIAL MANAGEMENT AND PROCUREMENT<br>Introduction<br>General Provisions<br>Financial Management and its relevance to Community Projects<br>Matching grants for UTaNRMP CIGs                                                                                                                                                                    | 24<br>25<br>26<br>27<br>28<br>29<br>30<br>30<br>37<br>37<br>37<br>37<br>37                                                                                                                                                                                                                                                                                                                                                                                                                                                                                                                                     |
| $\begin{array}{r} 4.6 \\ 4.7 \\ 4.8 \\ 4.9 \\ 4.10 \\ 4.11 \\ 4.12 \\ 5.0 \\ 5.1 \\ 5.2 \\ 5.3 \\ 5.3.1 \\ 5.3.2 \end{array}$            | CIG Activity Criteria for Funding<br>Community Contributions<br>Appraisal Criteria<br>Implementation Modalities<br>Annual Case Studies<br>Award of Completion Certificate<br>Governance Framework<br>Alterations and amendments to this manual<br>FINANCIAL MANAGEMENT AND PROCUREMENT<br>Introduction<br>General Provisions<br>Financial Management and its relevance to Community Projects<br>Matching grants for UTaNRMP CIGS<br>UTaNRMP Community Project Financial Management Principles                                                                                                        | 24<br>25<br>26<br>27<br>28<br>29<br>30<br>30<br>36<br>37<br>37<br>37<br>37<br>37<br>33                                                                                                                                                                                                                                                                                                                                                                                                                                                                                                                         |
| $\begin{array}{r} 4.6\\ 4.7\\ 4.8\\ 4.9\\ 4.10\\ 4.11\\ 4.12\\ 5.0\\ 5.1\\ 5.2\\ 5.3\\ 5.3.1\\ 5.3.2\\ 5.3.3\end{array}$                 | CIG Activity Criteria for Funding<br>Community Contributions<br>Appraisal Criteria<br>Implementation Modalities<br>Annual Case Studies<br>Award of Completion Certificate<br>Governance Framework<br>Alterations and amendments to this manual<br>FINANCIAL MANAGEMENT AND PROCUREMENT<br>Introduction<br>General Provisions<br>Financial Management and its relevance to Community Projects<br>Matching grants for UTaNRMP CIGs<br>UTaNRMP Community Project Financial Management Principles<br>Financial Management tools                                                                          | 24<br>26<br>27<br>28<br>29<br>30<br>30<br>30<br>36<br>37<br>37<br>37<br>37<br>37<br>33<br>38<br>38                                                                                                                                                                                                                                                                                                                                                                                                                                                                                                             |
| $\begin{array}{r} 4.6\\ 4.7\\ 4.8\\ 4.9\\ 4.10\\ 4.11\\ 4.12\\ 5.0\\ 5.1\\ 5.2\\ 5.3\\ 5.3.1\\ 5.3.2\\ 5.3.3\\ 5.3.4\end{array}$         | CIG Activity Criteria for Funding<br>Community Contributions<br>Appraisal Criteria<br>Implementation Modalities<br>Annual Case Studies<br>Award of Completion Certificate<br>Governance Framework<br>Alterations and amendments to this manual<br>FINANCIAL MANAGEMENT AND PROCUREMENT<br>Introduction<br>General Provisions<br>Financial Management and its relevance to Community Projects<br>Matching grants for UTaNRMP CIGs<br>UTaNRMP Community Project Financial Management Principles<br>Financial Management tools<br>Budgeting                                                             | 24<br>25<br>26<br>27<br>28<br>29<br>30<br>30<br>30<br>36<br>37<br>37<br>37<br>37<br>37<br>38<br>38<br>38<br>39                                                                                                                                                                                                                                                                                                                                                                                                                                                                                                 |
| $\begin{array}{r} 4.6\\ 4.7\\ 4.8\\ 4.9\\ 4.10\\ 4.11\\ 4.12\\ 5.0\\ 5.1\\ 5.2\\ 5.3\\ 5.3.1\\ 5.3.2\\ 5.3.3\\ 5.3.4\\ 5.3.5\end{array}$ | CIG Activity Criteria for Funding<br>Community Contributions<br>Appraisal Criteria<br>Implementation Modalities<br>Annual Case Studies<br>Award of Completion Certificate<br>Governance Framework<br>Alterations and amendments to this manual<br>FINANCIAL MANAGEMENT AND PROCUREMENT<br>Introduction<br>General Provisions<br>Financial Management and its relevance to Community Projects<br>Matching grants for UTaNRMP CIGs<br>UTaNRMP Community Project Financial Management Principles<br>Financial Management tools<br>Budgeting<br>Community Contribution                                   | 24<br>26<br>27<br>28<br>29<br>30<br>30<br>36<br>37<br>37<br>37<br>37<br>37<br>37<br>38<br>38<br>38<br>39<br>39                                                                                                                                                                                                                                                                                                                                                                                                                                                                                                 |
| $\begin{array}{r} 4.6\\ 4.7\\ 4.8\\ 4.9\\ 4.10\\ 4.11\\ 4.12\\ 5.0\\ 5.1\\ 5.2\\ 5.3\\ 5.3.1\\ 5.3.2\\ 5.3.3\\ 5.3.4\end{array}$         | CIG Activity Criteria for Funding<br>Community Contributions<br>Appraisal Criteria<br>Implementation Modalities<br>Annual Case Studies<br>Award of Completion Certificate<br>Governance Framework.<br>Alterations and amendments to this manual<br>FINANCIAL MANAGEMENT AND PROCUREMENT<br>Introduction<br>General Provisions<br>Financial Management and its relevance to Community Projects<br>Matching grants for UTaNRMP CIGs.<br>UTaNRMP Community Project Financial Management Principles<br>Financial Management tools<br>Budgeting<br>Community Contribution<br>Funds Flow and Bank Accounts | 24<br>25<br>26<br>27<br>28<br>29<br>30<br>30<br>30<br>30<br>30<br>30<br>37<br>37<br>37<br>37<br>37<br>37<br>38<br>38<br>38<br>39<br>39<br>30<br>30<br>30<br>30<br>30<br>30<br>30<br>30<br>30<br>30<br>30<br>30<br>30<br>30<br>31<br>37<br>37<br>37<br>37<br>37<br>37<br>37<br>37<br>37<br>37<br>37<br>37<br>37<br>37<br>37<br>37<br>37<br>37<br>37<br>37<br>37<br>37<br>37<br>37<br>37<br>37<br>37<br>37<br>37<br>37<br>37<br>37<br>37<br>37<br>38<br>39<br>30<br>30<br>30<br>30<br>30<br>37<br>37<br>37<br>37<br>37<br>37<br>37<br>37<br>37<br>37<br>37<br>37<br>37<br>37<br>37<br>37<br>37<br>37<br>39<br>39 |