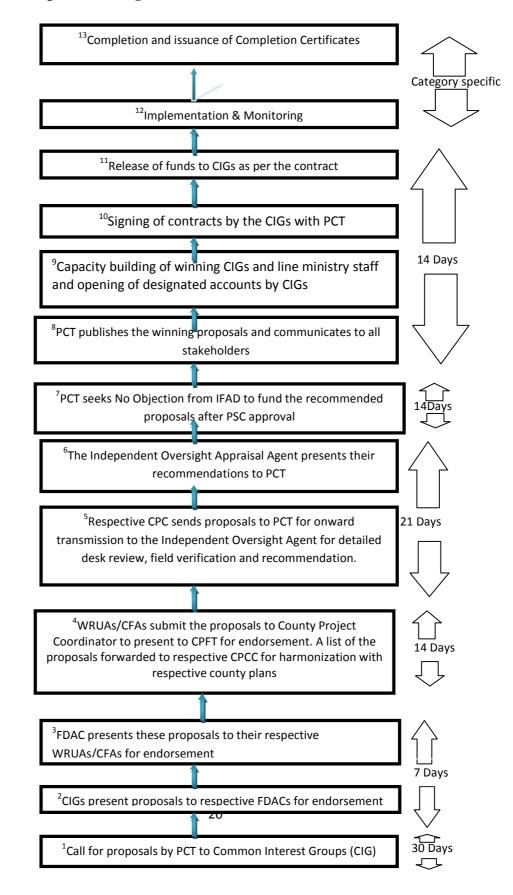

of UTaNRMP Matching Grants financing, governance and accountability processes and procedures

# 4.2 Matching Grants Processes and Procedures

The matching grants scheme follows a defined pathway starting from when the CIGs develop their proposals. The proposals pass through several stages, each with its own role and relevance to the ultimate successful implementation. It is estimated that it will take 100 days before a successful proposal finally gets the green light to enter the implementation stage. Once implementation commences, monitoring of the CIG project is undertaken by the various teams to ensure successful implementation and upon completion, a completion certificate is awarded to the CIG.

The process is as depicted in Figure 4 below

#### **Figure 4: Proposal Funding Process**



#### 4.2.1 Call for proposals from Common Interest Groups (CIG)

The advertisement will be posted in print media with national coverage, project website, posters and announcements through public institutions .e.g. Schools and Churches. This is to ensure general awareness amongst the WRUAs/ CFAs/ FDACs, CIGs and general public of the opportunity existing to apply for the grants. Advertisement document will provide clarity to CIGs on:

- i. Eligibility criteria;
- ii. Prioritization criteria and their application;
- iii. Eligible activities;
- iv. CIGs Contributions;
- v. Funding levels, utilization and the consequences of misuse of funds;
- vi. Anticipated funding cycle.

It is anticipated that calls for proposals will be made twice a year. The Calls for proposal will be public with clear