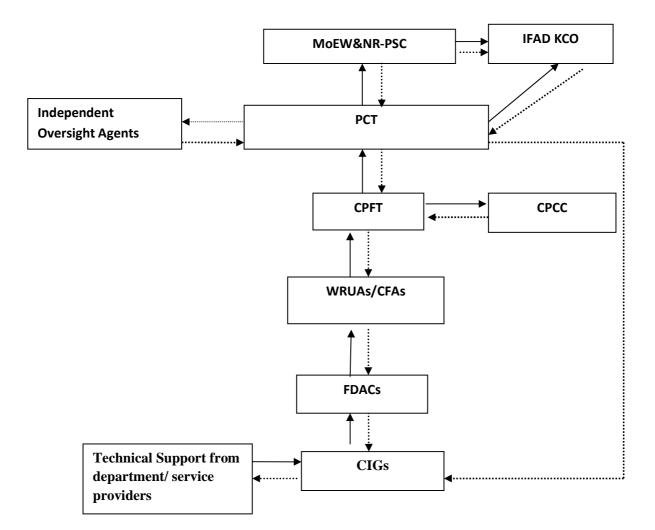

# TABLE OF CONTENT

| IADLI                                                                                                                                    | E OF CONTENT                                                                                                                                                                                                                                                                                                                                                                                                                                                                                                                                                                                         | i                                                                                                                                                                                                                                                                                                                                                                                                                                                                                                                                                                                                              |
|------------------------------------------------------------------------------------------------------------------------------------------|------------------------------------------------------------------------------------------------------------------------------------------------------------------------------------------------------------------------------------------------------------------------------------------------------------------------------------------------------------------------------------------------------------------------------------------------------------------------------------------------------------------------------------------------------------------------------------------------------|----------------------------------------------------------------------------------------------------------------------------------------------------------------------------------------------------------------------------------------------------------------------------------------------------------------------------------------------------------------------------------------------------------------------------------------------------------------------------------------------------------------------------------------------------------------------------------------------------------------|
|                                                                                                                                          | Tables                                                                                                                                                                                                                                                                                                                                                                                                                                                                                                                                                                                               |                                                                                                                                                                                                                                                                                                                                                                                                                                                                                                                                                                                                                |
| List of                                                                                                                                  | Acronyms and Abbreviations                                                                                                                                                                                                                                                                                                                                                                                                                                                                                                                                                                           | vi                                                                                                                                                                                                                                                                                                                                                                                                                                                                                                                                                                                                             |
|                                                                                                                                          | cy units, weights and measures                                                                                                                                                                                                                                                                                                                                                                                                                                                                                                                                                                       |                                                                                                                                                                                                                                                                                                                                                                                                                                                                                                                                                                                                                |
| Map 1:                                                                                                                                   | Project Map                                                                                                                                                                                                                                                                                                                                                                                                                                                                                                                                                                                          |                                                                                                                                                                                                                                                                                                                                                                                                                                                                                                                                                                                                                |
| 1.0                                                                                                                                      | PROJECT BACKGROUND                                                                                                                                                                                                                                                                                                                                                                                                                                                                                                                                                                                   |                                                                                                                                                                                                                                                                                                                                                                                                                                                                                                                                                                                                                |
| 1.1                                                                                                                                      |                                                                                                                                                                                                                                                                                                                                                                                                                                                                                                                                                                                                      |                                                                                                                                                                                                                                                                                                                                                                                                                                                                                                                                                                                                                |
| 1.2                                                                                                                                      | Project Background Iinformation                                                                                                                                                                                                                                                                                                                                                                                                                                                                                                                                                                      |                                                                                                                                                                                                                                                                                                                                                                                                                                                                                                                                                                                                                |
| 1.3                                                                                                                                      | Project Components                                                                                                                                                                                                                                                                                                                                                                                                                                                                                                                                                                                   |                                                                                                                                                                                                                                                                                                                                                                                                                                                                                                                                                                                                                |
| 2.0                                                                                                                                      | INTRODUCTION TO GRANTS MANUAL                                                                                                                                                                                                                                                                                                                                                                                                                                                                                                                                                                        | 6                                                                                                                                                                                                                                                                                                                                                                                                                                                                                                                                                                                                              |
| 2.1                                                                                                                                      | Principles of the Manual                                                                                                                                                                                                                                                                                                                                                                                                                                                                                                                                                                             | 6                                                                                                                                                                                                                                                                                                                                                                                                                                                                                                                                                                                                              |
| 2.2                                                                                                                                      | Grants Funding to CIGs                                                                                                                                                                                                                                                                                                                                                                                                                                                                                                                                                                               |                                                                                                                                                                                                                                                                                                                                                                                                                                                                                                                                                                                                                |
| 2.3                                                                                                                                      | Integration of Groups' proposals with Government Development Policies                                                                                                                                                                                                                                                                                                                                                                                                                                                                                                                                | 8                                                                                                                                                                                                                                                                                                                                                                                                                                                                                                                                                                                                              |
| 2.4                                                                                                                                      | Financial Allocation and Eligibility Criteria                                                                                                                                                                                                                                                                                                                                                                                                                                                                                                                                                        | 9                                                                                                                                                                                                                                                                                                                                                                                                                                                                                                                                                                                                              |
| 3.0                                                                                                                                      | ROLES AND RESPONSIBILITIES OF INSTITUTIONS ADMINISTERING THE GRANTS                                                                                                                                                                                                                                                                                                                                                                                                                                                                                                                                  | 11                                                                                                                                                                                                                                                                                                                                                                                                                                                                                                                                                                                                             |
| 3.1                                                                                                                                      | Overview of Institutional Relationships                                                                                                                                                                                                                                                                                                                                                                                                                                                                                                                                                              | 11                                                                                                                                                                                                                                                                                                                                                                                                                                                                                                                                                                                                             |
| 3.2                                                                                                                                      | Roles and Responsibilities of Common Interest Groups (CIGs)                                                                                                                                                                                                                                                                                                                                                                                                                                                                                                                                          | 12                                                                                                                                                                                                                                                                                                                                                                                                                                                                                                                                                                                                             |
| 3.3                                                                                                                                      | Key Technical Departments/ Service Providers                                                                                                                                                                                                                                                                                                                                                                                                                                                                                                                                                         |                                                                                                                                                                                                                                                                                                                                                                                                                                                                                                                                                                                                                |
| 3.4                                                                                                                                      | Focal Development Area Committees (FDACs)                                                                                                                                                                                                                                                                                                                                                                                                                                                                                                                                                            |                                                                                                                                                                                                                                                                                                                                                                                                                                                                                                                                                                                                                |
| 3.5                                                                                                                                      | Water Resource Users Associations (WRUAs)/ Community Forest Associations (CFAs)                                                                                                                                                                                                                                                                                                                                                                                                                                                                                                                      |                                                                                                                                                                                                                                                                                                                                                                                                                                                                                                                                                                                                                |
| 3.6                                                                                                                                      | County Project Facilitation Teams (CPFT)                                                                                                                                                                                                                                                                                                                                                                                                                                                                                                                                                             |                                                                                                                                                                                                                                                                                                                                                                                                                                                                                                                                                                                                                |
| 3.7                                                                                                                                      | County Project Coordination Committee                                                                                                                                                                                                                                                                                                                                                                                                                                                                                                                                                                |                                                                                                                                                                                                                                                                                                                                                                                                                                                                                                                                                                                                                |
| 3.8                                                                                                                                      | Project Coordinating Team (PCT)                                                                                                                                                                                                                                                                                                                                                                                                                                                                                                                                                                      |                                                                                                                                                                                                                                                                                                                                                                                                                                                                                                                                                                                                                |
| 3.9                                                                                                                                      | Independent Oversight Agent                                                                                                                                                                                                                                                                                                                                                                                                                                                                                                                                                                          |                                                                                                                                                                                                                                                                                                                                                                                                                                                                                                                                                                                                                |
| 3.10                                                                                                                                     | Project Steering Committee (PSC)                                                                                                                                                                                                                                                                                                                                                                                                                                                                                                                                                                     |                                                                                                                                                                                                                                                                                                                                                                                                                                                                                                                                                                                                                |
| 3.11                                                                                                                                     | International Fund for Agricultural Development (IFAD)                                                                                                                                                                                                                                                                                                                                                                                                                                                                                                                                               |                                                                                                                                                                                                                                                                                                                                                                                                                                                                                                                                                                                                                |
| 4.0                                                                                                                                      | MATCHING GRANTS FINANCING, GOVERNANCE, ACCOUNTABILITY PROCESSES AND                                                                                                                                                                                                                                                                                                                                                                                                                                                                                                                                  |                                                                                                                                                                                                                                                                                                                                                                                                                                                                                                                                                                                                                |
| PROCE                                                                                                                                    | EDURES                                                                                                                                                                                                                                                                                                                                                                                                                                                                                                                                                                                               | 19                                                                                                                                                                                                                                                                                                                                                                                                                                                                                                                                                                                                             |
| 4.1                                                                                                                                      | Introduction                                                                                                                                                                                                                                                                                                                                                                                                                                                                                                                                                                                         |                                                                                                                                                                                                                                                                                                                                                                                                                                                                                                                                                                                                                |
| 4.2                                                                                                                                      | Matching Grants Processes and Procedures                                                                                                                                                                                                                                                                                                                                                                                                                                                                                                                                                             |                                                                                                                                                                                                                                                                                                                                                                                                                                                                                                                                                                                                                |
| 4.3                                                                                                                                      | Categorization of CIGs Activities                                                                                                                                                                                                                                                                                                                                                                                                                                                                                                                                                                    |                                                                                                                                                                                                                                                                                                                                                                                                                                                                                                                                                                                                                |
| 4.4                                                                                                                                      |                                                                                                                                                                                                                                                                                                                                                                                                                                                                                                                                                                                                      |                                                                                                                                                                                                                                                                                                                                                                                                                                                                                                                                                                                                                |
| 4.5                                                                                                                                      | Eligibility Criteria                                                                                                                                                                                                                                                                                                                                                                                                                                                                                                                                                                                 |                                                                                                                                                                                                                                                                                                                                                                                                                                                                                                                                                                                                                |
| 4                                                                                                                                        | Eligibility Criteria<br>CIG Activity Criteria for Funding                                                                                                                                                                                                                                                                                                                                                                                                                                                                                                                                            | 24                                                                                                                                                                                                                                                                                                                                                                                                                                                                                                                                                                                                             |
|                                                                                                                                          | CIG Activity Criteria for Funding                                                                                                                                                                                                                                                                                                                                                                                                                                                                                                                                                                    | 24<br>25                                                                                                                                                                                                                                                                                                                                                                                                                                                                                                                                                                                                       |
| 4.6                                                                                                                                      | CIG Activity Criteria for Funding<br>Community Contributions                                                                                                                                                                                                                                                                                                                                                                                                                                                                                                                                         | 24<br>25<br>26                                                                                                                                                                                                                                                                                                                                                                                                                                                                                                                                                                                                 |
| 4.6<br>4.7                                                                                                                               | CIG Activity Criteria for Funding<br>Community Contributions<br>Appraisal Criteria                                                                                                                                                                                                                                                                                                                                                                                                                                                                                                                   | 24<br>25<br>26<br>27                                                                                                                                                                                                                                                                                                                                                                                                                                                                                                                                                                                           |
| 4.6<br>4.7<br>4.8                                                                                                                        | CIG Activity Criteria for Funding<br>Community Contributions<br>Appraisal Criteria<br>Implementation Modalities                                                                                                                                                                                                                                                                                                                                                                                                                                                                                      | 24<br>25<br>26<br>27<br>28                                                                                                                                                                                                                                                                                                                                                                                                                                                                                                                                                                                     |
| 4.6<br>4.7<br>4.8<br>4.9                                                                                                                 | CIG Activity Criteria for Funding<br>Community Contributions<br>Appraisal Criteria<br>Implementation Modalities<br>Annual Case Studies                                                                                                                                                                                                                                                                                                                                                                                                                                                               | 24<br>25<br>26<br>27<br>28<br>29                                                                                                                                                                                                                                                                                                                                                                                                                                                                                                                                                                               |
| 4.6<br>4.7<br>4.8<br>4.9<br>4.10                                                                                                         | CIG Activity Criteria for Funding<br>Community Contributions<br>Appraisal Criteria<br>Implementation Modalities<br>Annual Case Studies<br>Award of Completion Certificate                                                                                                                                                                                                                                                                                                                                                                                                                            | 24<br>25<br>26<br>27<br>28<br>29<br>30                                                                                                                                                                                                                                                                                                                                                                                                                                                                                                                                                                         |
| 4.6<br>4.7<br>4.8<br>4.9<br>4.10<br>4.11                                                                                                 | CIG Activity Criteria for Funding<br>Community Contributions<br>Appraisal Criteria<br>Implementation Modalities<br>Annual Case Studies<br>Award of Completion Certificate<br>Governance Framework                                                                                                                                                                                                                                                                                                                                                                                                    | 24<br>25<br>26<br>27<br>28<br>29<br>30<br>30                                                                                                                                                                                                                                                                                                                                                                                                                                                                                                                                                                   |
| 4.6<br>4.7<br>4.8<br>4.9<br>4.10<br>4.11<br>4.12                                                                                         | CIG Activity Criteria for Funding<br>Community Contributions<br>Appraisal Criteria<br>Implementation Modalities<br>Annual Case Studies<br>Award of Completion Certificate<br>Governance Framework<br>Alterations and amendments to this manual                                                                                                                                                                                                                                                                                                                                                       | 24<br>25<br>26<br>27<br>28<br>29<br>30<br>30<br>36                                                                                                                                                                                                                                                                                                                                                                                                                                                                                                                                                             |
| 4.6<br>4.7<br>4.8<br>4.9<br>4.10<br>4.11<br>4.12<br>5.0                                                                                  | CIG Activity Criteria for Funding<br>Community Contributions<br>Appraisal Criteria<br>Implementation Modalities<br>Annual Case Studies<br>Award of Completion Certificate<br>Governance Framework.<br>Alterations and amendments to this manual.<br>FINANCIAL MANAGEMENT AND PROCUREMENT                                                                                                                                                                                                                                                                                                             | 24<br>25<br>26<br>27<br>28<br>29<br>30<br>30<br>36<br>37                                                                                                                                                                                                                                                                                                                                                                                                                                                                                                                                                       |
| 4.6<br>4.7<br>4.8<br>4.9<br>4.10<br>4.11<br>4.12<br>5.0<br>5.1                                                                           | CIG Activity Criteria for Funding<br>Community Contributions<br>Appraisal Criteria<br>Implementation Modalities<br>Annual Case Studies<br>Award of Completion Certificate<br>Governance Framework.<br>Alterations and amendments to this manual.<br>FINANCIAL MANAGEMENT AND PROCUREMENT<br>Introduction                                                                                                                                                                                                                                                                                             | 24<br>25<br>26<br>27<br>28<br>29<br>30<br>30<br>36<br>37<br>37                                                                                                                                                                                                                                                                                                                                                                                                                                                                                                                                                 |
| $\begin{array}{r} 4.6 \\ 4.7 \\ 4.8 \\ 4.9 \\ 4.10 \\ 4.11 \\ 4.12 \\ 5.0 \\ 5.1 \\ 5.2 \end{array}$                                     | CIG Activity Criteria for Funding<br>Community Contributions<br>Appraisal Criteria<br>Implementation Modalities<br>Annual Case Studies<br>Award of Completion Certificate<br>Governance Framework<br>Alterations and amendments to this manual<br>FINANCIAL MANAGEMENT AND PROCUREMENT<br>Introduction<br>General Provisions                                                                                                                                                                                                                                                                         | 24<br>25<br>26<br>27<br>28<br>29<br>30<br>30<br>36<br>37<br>37<br>37                                                                                                                                                                                                                                                                                                                                                                                                                                                                                                                                           |
| $\begin{array}{r} 4.6 \\ 4.7 \\ 4.8 \\ 4.9 \\ 4.10 \\ 4.11 \\ 4.12 \\ 5.0 \\ 5.1 \\ 5.2 \\ 5.3 \end{array}$                              | CIG Activity Criteria for Funding<br>Community Contributions.<br>Appraisal Criteria<br>Implementation Modalities<br>Annual Case Studies<br>Award of Completion Certificate<br>Governance Framework<br>Alterations and amendments to this manual<br>FINANCIAL MANAGEMENT AND PROCUREMENT<br>Introduction<br>General Provisions<br>Financial Management and its relevance to Community Projects                                                                                                                                                                                                        | 24<br>26<br>27<br>28<br>29<br>30<br>30<br>30<br>37<br>37<br>37<br>37                                                                                                                                                                                                                                                                                                                                                                                                                                                                                                                                           |
| $\begin{array}{r} 4.6 \\ 4.7 \\ 4.8 \\ 4.9 \\ 4.10 \\ 4.11 \\ 4.12 \\ 5.0 \\ 5.1 \\ 5.2 \\ 5.3 \\ 5.3.1 \end{array}$                     | CIG Activity Criteria for Funding<br>Community Contributions.<br>Appraisal Criteria<br>Implementation Modalities<br>Annual Case Studies<br>Award of Completion Certificate<br>Governance Framework<br>Alterations and amendments to this manual<br>FINANCIAL MANAGEMENT AND PROCUREMENT<br>Introduction<br>General Provisions<br>Financial Management and its relevance to Community Projects<br>Matching grants for UTaNRMP CIGs                                                                                                                                                                    | 24<br>25<br>26<br>27<br>28<br>29<br>30<br>30<br>37<br>37<br>37<br>37<br>37                                                                                                                                                                                                                                                                                                                                                                                                                                                                                                                                     |
| $\begin{array}{r} 4.6 \\ 4.7 \\ 4.8 \\ 4.9 \\ 4.10 \\ 4.11 \\ 4.12 \\ 5.0 \\ 5.1 \\ 5.2 \\ 5.3 \\ 5.3.1 \\ 5.3.2 \end{array}$            | CIG Activity Criteria for Funding<br>Community Contributions<br>Appraisal Criteria<br>Implementation Modalities<br>Annual Case Studies<br>Award of Completion Certificate<br>Governance Framework<br>Alterations and amendments to this manual<br>FINANCIAL MANAGEMENT AND PROCUREMENT<br>Introduction<br>General Provisions<br>Financial Management and its relevance to Community Projects<br>Matching grants for UTaNRMP CIGS<br>UTaNRMP Community Project Financial Management Principles                                                                                                        | 24<br>25<br>26<br>27<br>28<br>29<br>30<br>30<br>36<br>37<br>37<br>37<br>37<br>37<br>33                                                                                                                                                                                                                                                                                                                                                                                                                                                                                                                         |
| $\begin{array}{r} 4.6\\ 4.7\\ 4.8\\ 4.9\\ 4.10\\ 4.11\\ 4.12\\ 5.0\\ 5.1\\ 5.2\\ 5.3\\ 5.3.1\\ 5.3.2\\ 5.3.3\end{array}$                 | CIG Activity Criteria for Funding<br>Community Contributions<br>Appraisal Criteria<br>Implementation Modalities<br>Annual Case Studies<br>Award of Completion Certificate<br>Governance Framework<br>Alterations and amendments to this manual<br>FINANCIAL MANAGEMENT AND PROCUREMENT<br>Introduction<br>General Provisions<br>Financial Management and its relevance to Community Projects<br>Matching grants for UTaNRMP CIGs<br>UTaNRMP Community Project Financial Management Principles<br>Financial Management tools                                                                          | 24<br>26<br>27<br>28<br>29<br>30<br>30<br>30<br>36<br>37<br>37<br>37<br>37<br>37<br>33<br>38<br>38                                                                                                                                                                                                                                                                                                                                                                                                                                                                                                             |
| $\begin{array}{r} 4.6\\ 4.7\\ 4.8\\ 4.9\\ 4.10\\ 4.11\\ 4.12\\ 5.0\\ 5.1\\ 5.2\\ 5.3\\ 5.3.1\\ 5.3.2\\ 5.3.3\\ 5.3.4\end{array}$         | CIG Activity Criteria for Funding<br>Community Contributions<br>Appraisal Criteria<br>Implementation Modalities<br>Annual Case Studies<br>Award of Completion Certificate<br>Governance Framework<br>Alterations and amendments to this manual<br>FINANCIAL MANAGEMENT AND PROCUREMENT<br>Introduction<br>General Provisions<br>Financial Management and its relevance to Community Projects<br>Matching grants for UTaNRMP CIGs<br>UTaNRMP Community Project Financial Management Principles<br>Financial Management tools<br>Budgeting                                                             | 24<br>25<br>26<br>27<br>28<br>29<br>30<br>30<br>30<br>36<br>37<br>37<br>37<br>37<br>37<br>38<br>38<br>38<br>39                                                                                                                                                                                                                                                                                                                                                                                                                                                                                                 |
| $\begin{array}{r} 4.6\\ 4.7\\ 4.8\\ 4.9\\ 4.10\\ 4.11\\ 4.12\\ 5.0\\ 5.1\\ 5.2\\ 5.3\\ 5.3.1\\ 5.3.2\\ 5.3.3\\ 5.3.4\\ 5.3.5\end{array}$ | CIG Activity Criteria for Funding<br>Community Contributions<br>Appraisal Criteria<br>Implementation Modalities<br>Annual Case Studies<br>Award of Completion Certificate<br>Governance Framework<br>Alterations and amendments to this manual<br>FINANCIAL MANAGEMENT AND PROCUREMENT<br>Introduction<br>General Provisions<br>Financial Management and its relevance to Community Projects<br>Matching grants for UTaNRMP CIGs<br>UTaNRMP Community Project Financial Management Principles<br>Financial Management tools<br>Budgeting<br>Community Contribution                                   | 24<br>26<br>27<br>28<br>29<br>30<br>30<br>36<br>37<br>37<br>37<br>37<br>37<br>37<br>38<br>38<br>38<br>39<br>39                                                                                                                                                                                                                                                                                                                                                                                                                                                                                                 |
| $\begin{array}{r} 4.6\\ 4.7\\ 4.8\\ 4.9\\ 4.10\\ 4.11\\ 4.12\\ 5.0\\ 5.1\\ 5.2\\ 5.3\\ 5.3.1\\ 5.3.2\\ 5.3.3\\ 5.3.4\end{array}$         | CIG Activity Criteria for Funding<br>Community Contributions<br>Appraisal Criteria<br>Implementation Modalities<br>Annual Case Studies<br>Award of Completion Certificate<br>Governance Framework.<br>Alterations and amendments to this manual<br>FINANCIAL MANAGEMENT AND PROCUREMENT<br>Introduction<br>General Provisions<br>Financial Management and its relevance to Community Projects<br>Matching grants for UTaNRMP CIGs.<br>UTaNRMP Community Project Financial Management Principles<br>Financial Management tools<br>Budgeting<br>Community Contribution<br>Funds Flow and Bank Accounts | 24<br>25<br>26<br>27<br>28<br>29<br>30<br>30<br>30<br>30<br>30<br>30<br>37<br>37<br>37<br>37<br>37<br>37<br>38<br>38<br>38<br>39<br>39<br>30<br>30<br>30<br>30<br>30<br>30<br>30<br>30<br>30<br>30<br>30<br>30<br>30<br>30<br>31<br>37<br>37<br>37<br>37<br>37<br>37<br>37<br>37<br>37<br>37<br>37<br>37<br>37<br>37<br>37<br>37<br>37<br>37<br>37<br>37<br>37<br>37<br>37<br>37<br>37<br>37<br>37<br>37<br>37<br>37<br>37<br>37<br>37<br>37<br>38<br>39<br>30<br>30<br>30<br>30<br>30<br>37<br>37<br>37<br>37<br>37<br>37<br>37<br>37<br>37<br>37<br>37<br>37<br>37<br>37<br>37<br>37<br>37<br>37<br>39<br>39 |